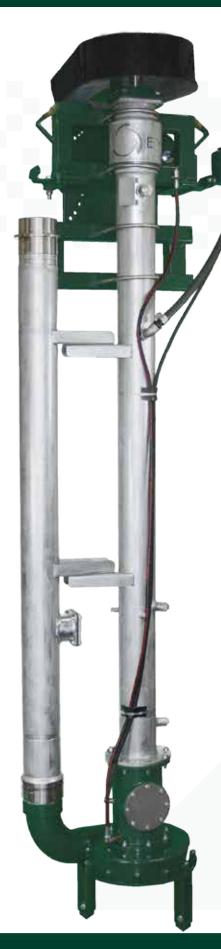

## **GreenLine E-Series Pumps**

The introduction of the E-series pumps brings together a new level of quality to the industry. DariTech has designed the E-series for easy installation and field service. Built with heavy galvanized tubes and mounting hardware, along with interchangeable components on all pumps and agitators.

Mix Pump 15hp - 60 hp

 SS fittings on top and bottom of discharge tube

 Full 6" discharge pipe made from thick, heavy duty galvanized tubing

4" Submerged inlet fitting

- Galvanized mounting bracket with easy set on bracket
- No bolts required

Adjustable legs

• 6" pump discharge reduces plugging by 95%

**Classic Pump** 7.5 hp - 50 hp

Galvanized construction with heavy wall thickness on drive and discharge tubes

Heavy duty bearing block Same length as mix pump allows for easy change out