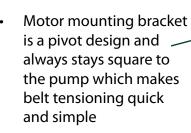

Mix Pump 15hp - 60 hp

 SS fittings on top and bottom of discharge tube

 Full 6" discharge pipe made from thick, heavy duty galvanized tubing

4" Submerged inlet fitting

- Galvanized mounting bracket with easy set on bracket
- No bolts required