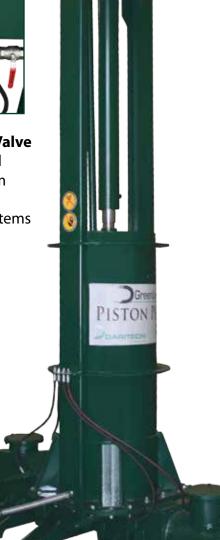

y duty galvanized tubing

4" Submerged inlet fitting



- Galvanized mounting bracket with easy set on bracket
- No bolts required



Adjustable legs



• 6" pump discharge reduces plugging by 95%





**Classic Pump** 7.5 hp - 50 hp

Galvanized construction with heavy wall thickness on drive and discharge tubes

Heavy duty bearing block Same length as mix pump allows for easy change out

Available in standard pump, flush pump and high pressure pump configurations

## www.daritech.com

Our pump line offers a broad selection of innovative features for demanding dairy applications.

## **DT Mix Agitator**



DT 8600 Piston Pump HD Model 7.5 hp





## **Electronic Change Over Valve**

- Gives complete control of pumping speed from controller
- Less service and wear items

Galvanized tubing





DariTech, Inc 8540 Benson Road Lynden, WA 98264 Toll Free: 800-701-3632 Phone: 360-354-6900