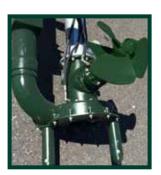

Adjustable legs

• 6" pump discharge reduces plugging by 95%

**Classic Pump** 7.5 hp - 50 hp

Galvanized construction with heavy wall thickness on drive and discharge tubes

Heavy duty bearing block Same length as mix pump allows for easy change out

Available in standard pump, flush pump and high pressure pump configurations