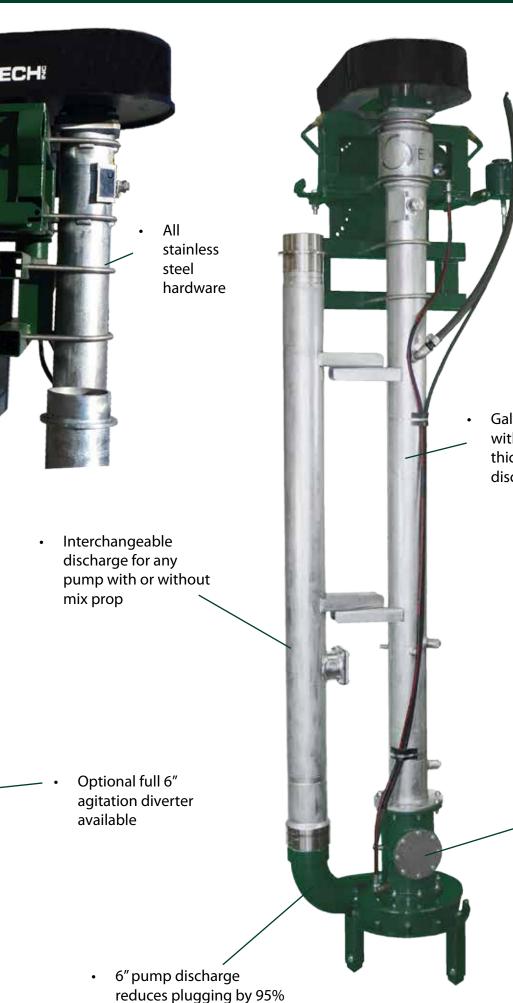

## **GreenLine E-Series Pumps**

The introduction of the E-series pumps brings together a new level of quality to the industry. DariTech has designed the E-series for easy installation and field service. Built with heavy galvanized tubes and mounting hardware, along with interchangeable components on all pumps and agitators.

Mix Pump 15hp - 60 hp

 SS fittings on top and bottom of discharge tube

 Full 6" discharge pipe made from thick, heavy duty galvanized tubing

4" Submerged inlet fitting

- Galvanized mounting bracket with easy set on bracket
- No bolts required

Adjustable legs

• 6" pump discharge reduces plugging by 95%

**Classic Pump** 7.5 hp - 50 hp

Galvanized construction with heavy wall thickness on drive and discharge tubes

Heavy duty bearing block Same length as mix pump allows for easy change out