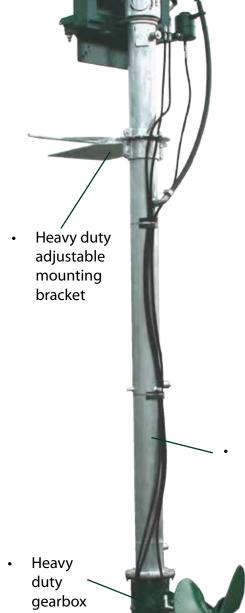

## **GreenLine E-Series Pumps**

The introduction of the E-series pumps brings together a new level of quality to the industry. DariTech has designed the E-series for easy installation and field service. Built with heavy galvanized tubes and mounting hardware, along with interchangeable components on all pumps and agitators.

Mix Pump 15hp - 60 hp

 SS fittings on top and bottom of discharge tube

 Full 6" discharge pipe made from thick, heavy duty galvanized tubing

4" Submerged inlet fitting

- Galvanized mounting bracket with easy set on bracket
- No bolts required

Adjustable legs

• 6" pump discharge reduces plugging by 95%

**Classic Pump** 7.5 hp - 50 hp

Galvanized construction with heavy wall thickness on drive and discharge tubes

Heavy duty bearing block Same length as mix pump allows for easy change out